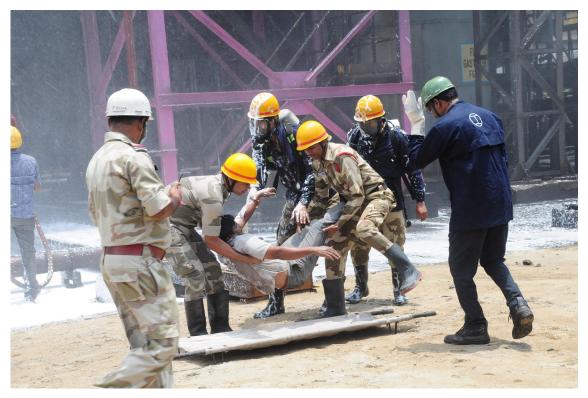

## RINL conducts mock drill as part of onsite Emergency Preparedness

Rashtriya Ispat Nigam Limited (RINL), Visakhapatnam Steel Plant conducted a Plant Level Mock Drill today on 23.06.2022 to test the On-Site Emergency Preparedness at an imaginary fire at Final Gas Cooler - 3 area of Coke oven and Coal Chemical Plant Dept , in which the emergency services like CISF Fire wing, Medical services, Gas Safety, Maintenance, safety department, Environment Management Dept, CISF (Security), HR dept etc have participated. During the Mock Drill, the fixed and mobile fire fighting installations such as High range fire monitor systems, Foam Flooding systems, Fire Tenders etc were put in operation and other communication facilities like Emergency Manual Call Point and siren system were used.

PhotoCaption:

As part of the Mock drill, CISF Security personnel carried out the rescue operation and rescued the affected persons from the spot using Self contained breathing apparatus and other emergency response devices. Sri J. Shiva Shankar Reddy - Joint Chief Inspector of Factories, Visakhapatnam, Govt of AP, and Shri P Chinna Rao- Inspector of Factories, Visakhapatnam, Govt of AP, witnessed the Mock Drill, gave their valuable suggestions and applauded the efforts and preparedness of VSP team in conducting the Mock Drill. The Plant Level Mock Drill was conducted under the guidance of Sri MSV Krishnaiah, Chief General Manager (Safety & Environment). Senior officers Sri S N Singh General Manager (CO&CCP) I/c, and Shri N K Rout, General Manager (Safety) I/c and Sri Lalan Prasad Rajak, Deputy General Manager (EMD) who was the chief observer have attended and evaluated the efficacy of the Drill.