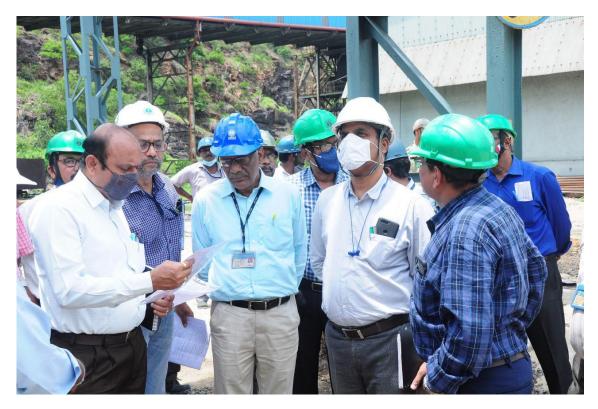

PhotoCaption:

As part of the Mock drill, CISF Security personnel carried out the rescue operation and rescued the affected persons from the spot using Self contained breathing apparatus and other emergency response devices. Sri J. Shiva Shankar Reddy - Joint Chief Inspector of Factories, Visakhapatnam, Govt of AP, and Shri P Chinna Rao- Inspector of Factories, Visakhapatnam, Govt of AP, witnessed the Mock Drill, gave their valuable suggestions and applauded the efforts and preparedness of VSP team in conducting the Mock Drill. The Plant Level Mock Drill was conducted under the guidance of Sri MSV Krishnaiah, Chief General Manager (Safety & Environment). Senior officers Sri S N Singh General Manager (CO&CCP) I/c, and Shri N K Rout, General Manager (Safety) I/c and Sri Lalan Prasad Rajak, Deputy General Manager (EMD) who was the chief observer have attended and evaluated the efficacy of the Drill.