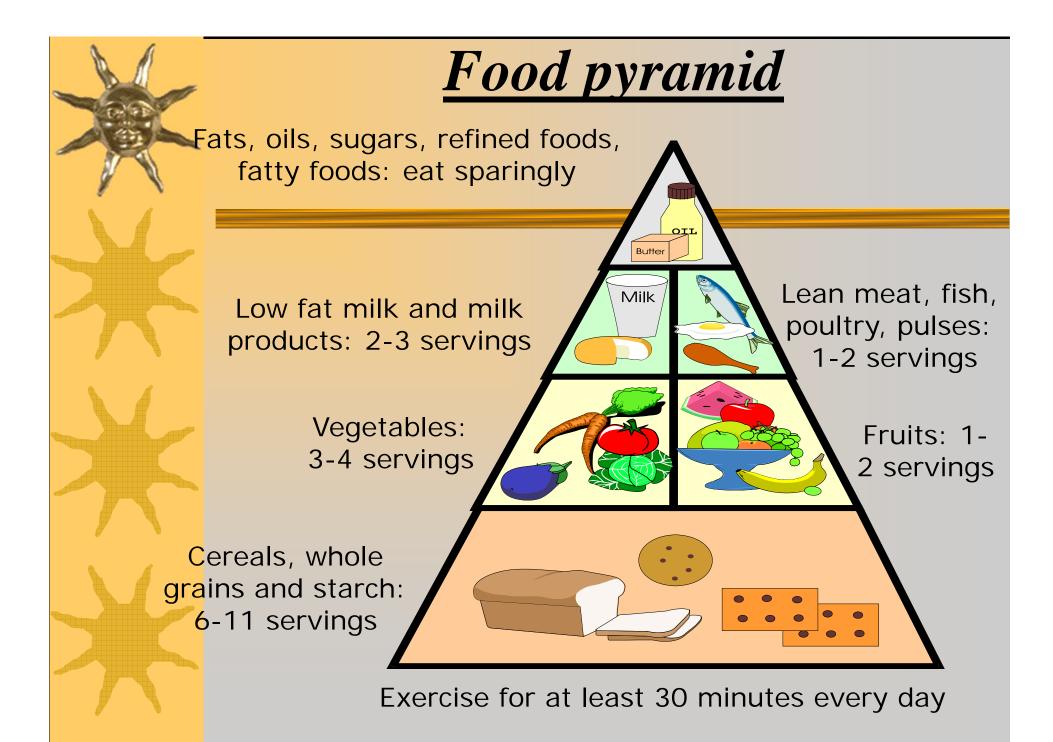

## **Sodium recommendations**

Most people consume too much salt

**\*** Daily salt intake should not exceed 6000 mg

\* Daily sodium intake should not exceed 2400 mg

 Salt intake should be restricted in
 Obesity, hypertension, heart disease, kidney failure and even Diabetes